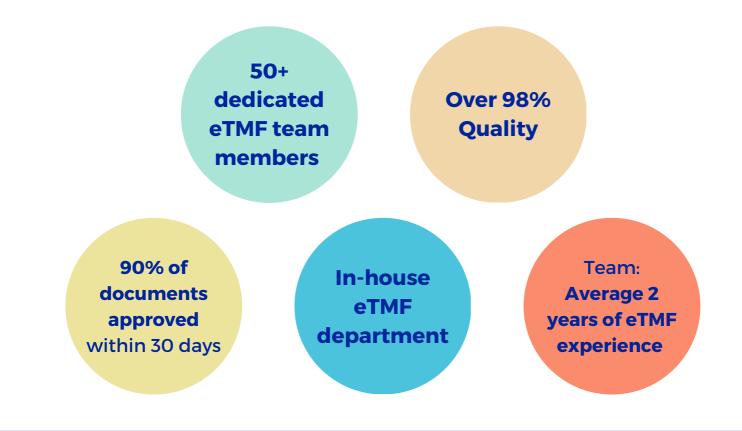

## **Our eTMF Expertise**

Excelya's **dedicated in-house eTMF department** unites the powerful combination of **market-leading software** and **best-in-class professional know-how**.