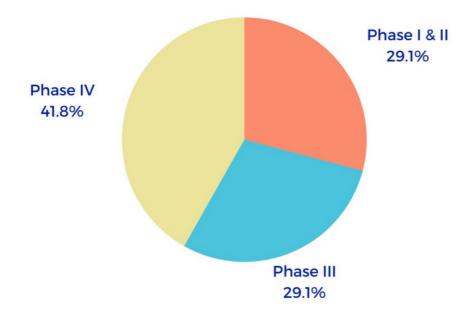

A flexible approach: our support is available at three levels: Resourcing, FSP, and Full Service.

Talent pool of 900+ experts

Experience across 55 inflammation & immunology clinical trials

Service flexibility in line with client needs